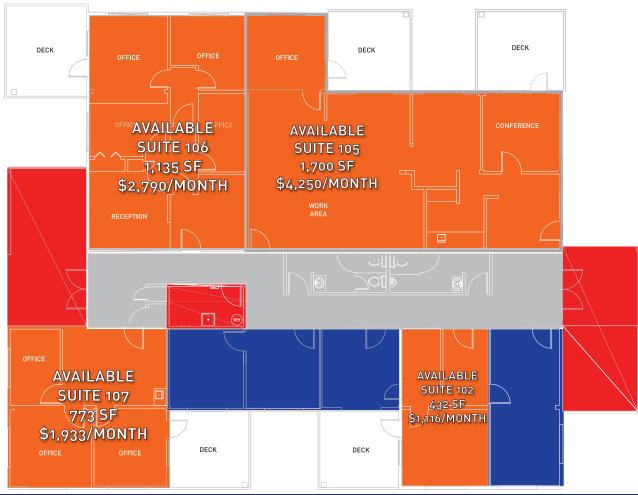

# FOR LEASE - 4 SUITES OF 1,700, 1,135, 773 & 432 SF

- 4 Suites, decks, water view, garden view and various sizes
- Lots of free parking for tenants and customers.
- Garden office in a waterfront setting.
- Great access to I-5 and future Sound Transit station.