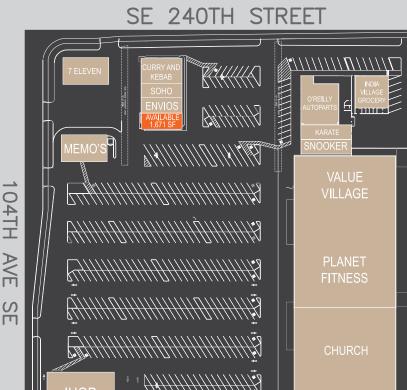

## RETAIL SHOP SPACE OLD ORCHARD SHOPPING CENTER 20429 - 104<sup>th</sup> Avenue SE, Kent, WA 98031

- 1,671 SF end cap location
- Conveniently located on major intersection with lots of parking, excellent access.
- Next to Soho Teriyaki and Curry and Kabab, across from Value Village.

1

- Many successful restaurants in the neighborhood.
- Great location for wireless, boutique, fitness, restaurant, chiropractor, salon, internet fulfillment, specialty grocery and more.
- Tenant improvement allowance for qualified tenants.
- Welcome Memo's Mexican!