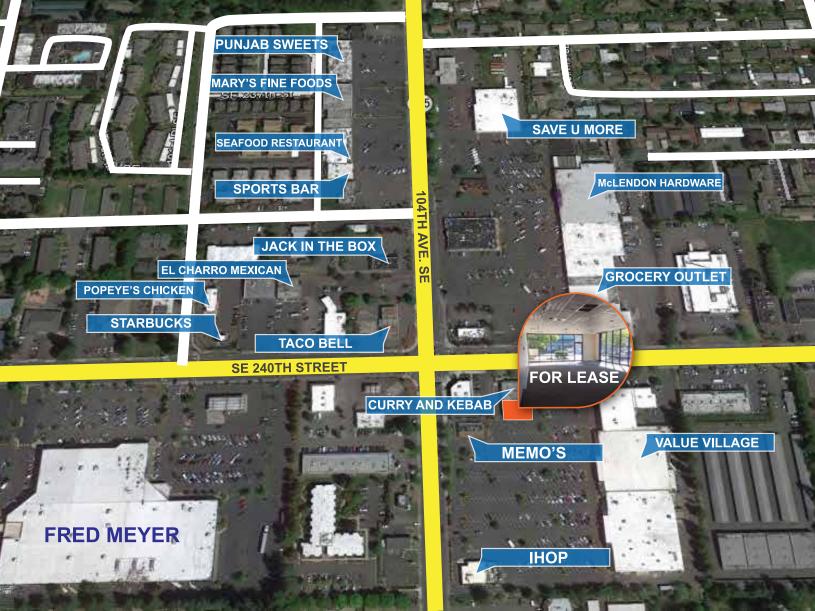

## FOR LEASE

## RETAIL SHOP SPACE OLD ORCHARD SHOPPING CENTER 20429 - 104<sup>th</sup> Avenue SE, Kent, WA 98031

- 1,671 SF end cap location
- Conveniently located on major intersection with lots of parking, excellent access.
- Next to Soho Teriyaki and Curry and Kabab, across from Value Village.

1

- Many successful restaurants in the neighborhood.
- Great location for wireless, boutique, fitness, restaurant, chiropractor, salon, internet fulfillment, specialty grocery and more.
- Tenant improvement allowance for qualified tenants.
- Welcome Memo's Mexican!