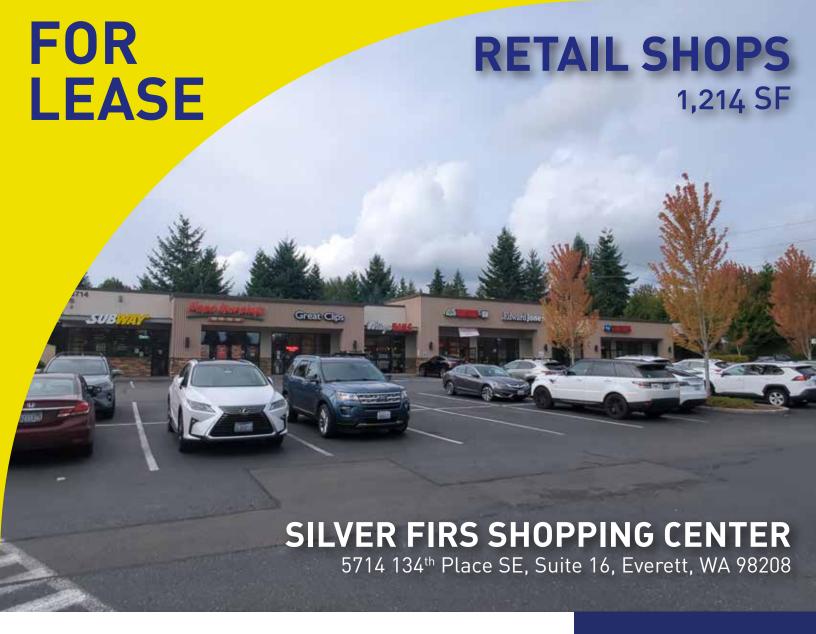

- Established location in growing, affluent Silver Firs neighborhood.
- Great schools including Glacier Peak HS, Gateway MS and elementary including Silver Firs, Totem Falls and Little Cedars.
- Other business including Applebee's, Safeway, fuel station,
  Subway, Teriyaki, Edward Jones, Papa Murphy's, Great Clips, and nail salon.
- 134<sup>th</sup> Place SE is major east west, connecting I-5 to SR-9.