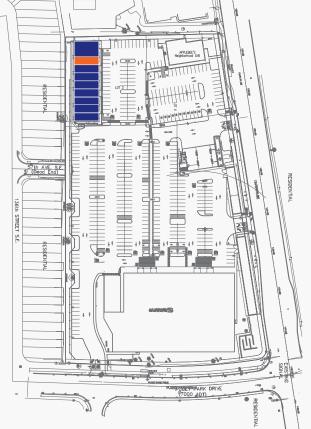

- Established location in growing, affluent Silver Firs neighborhood.
- Great schools including Glacier Peak HS, Gateway MS and elementary including Silver Firs, Totem Falls and Little Cedars.
- Other business including Applebee's, Safeway, fuel station,
  Subway, Teriyaki, Edward Jones, Papa Murphy's, Great Clips, and nail salon.
- 134<sup>th</sup> Place SE is major east west, connecting I-5 to SR-9.