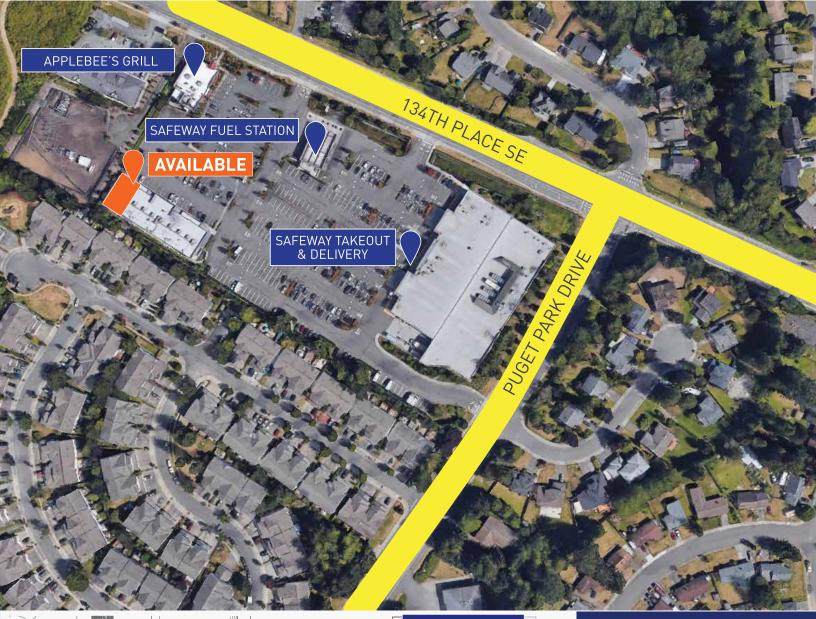

- Established location in growing, affluent Silver Firs neighborhood.
- Great schools including Glacier Peak HS, Gateway MS and elementary including Silver Firs, Totem Falls and Little Cedars.
- Other business including Applebee's, Safeway, fuel station,
  Subway, Teriyaki, Edward Jones, Papa Murphy's, Great Clips, and nail salon.
- 134<sup>th</sup> Place SE is major east west, connecting I-5 to SR-9.