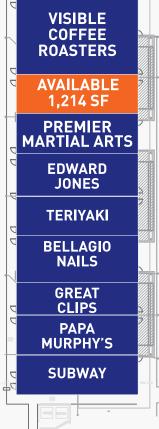

- Established location in growing, affluent Silver Firs neighborhood.
- Great schools including Glacier Peak HS, Gateway MS and elementary including Silver Firs, Totem Falls and Little Cedars.
- Other business including Applebee's, Safeway, fuel station,
  Subway, Teriyaki, Edward Jones, Papa Murphy's, Great Clips, and nail salon.
- 134<sup>th</sup> Place SE is major east west, connecting I-5 to SR-9.