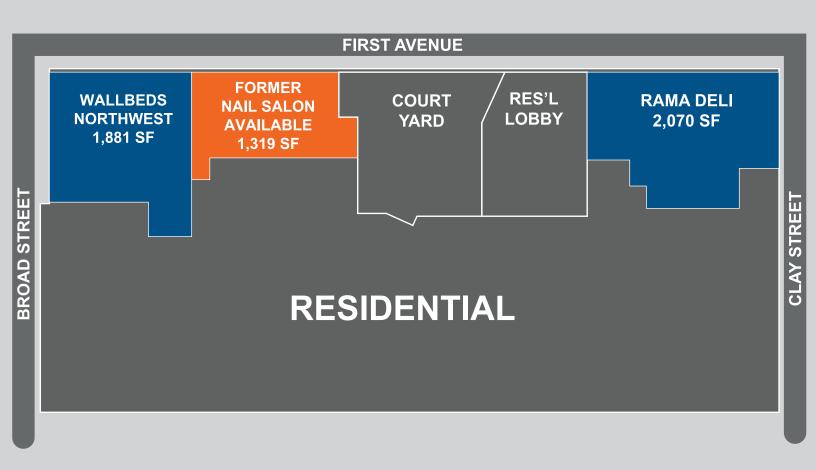

# 1,319 SF FORMER NAIL SALON

- Fabulous corner location in Belltown
- Beautiful courtyard
- High ceilings
- Growing market!
- 78% more people in .5 mile since 2010
- 12% additional growth by 2025

| 2020 Demographics     |                 |           |           |
|-----------------------|-----------------|-----------|-----------|
| Ellington in Belltown | .25 <b>Mile</b> | .5 Mile   | .75 Mile  |
| Population            | 9,565           | 21,231    | 40,236    |
| Households            | 6,068           | 13,699    | 25,433    |
| Average HH Income     | \$147,832       | \$139,582 | \$141,013 |
| Median HH Income      | \$128,271       | \$114,942 | \$112,417 |