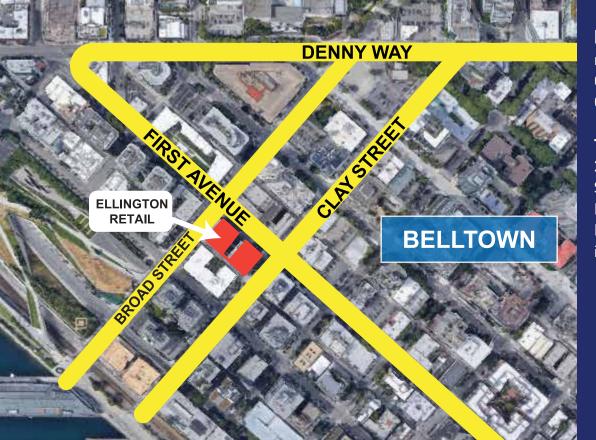

# 1,319 SF FORMER NAIL SALON

- Fabulous corner location in Belltown
- Beautiful courtyard
- High ceilings
- Growing market!
- 78% more people in .5 mile since 2010
- 12% additional growth by 2025

| 2020 Demographics     |                 |           |           |
|-----------------------|-----------------|-----------|-----------|
| Ellington in Belltown | .25 <b>Mile</b> | .5 Mile   | .75 Mile  |
| Population            | 9,565           | 21,231    | 40,236    |
| Households            | 6,068           | 13,699    | 25,433    |
| Average HH Income     | \$147,832       | \$139,582 | \$141,013 |
| Median HH Income      | \$128,271       | \$114,942 | \$112,417 |