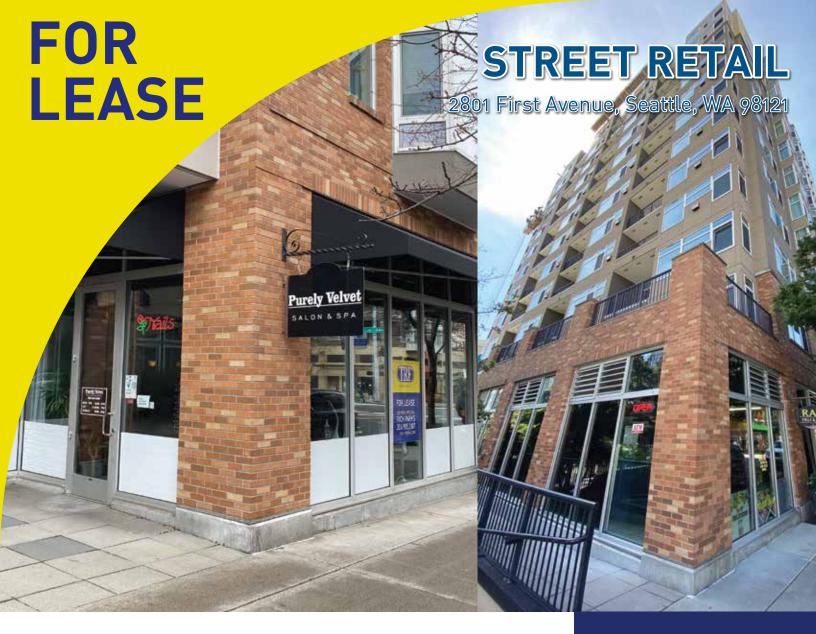

# 1,319 SF FORMER NAIL SALON

- Fabulous corner location in Belltown
- Beautiful courtyard
- High ceilings
- Growing market!
- 78% more people in .5 mile since 2010
- 12% additional growth by 2025

| 2020 Demographics     |                 |           |           |
|-----------------------|-----------------|-----------|-----------|
| Ellington in Belltown | .25 <b>Mile</b> | .5 Mile   | .75 Mile  |
| Population            | 9,565           | 21,231    | 40,236    |
| Households            | 6,068           | 13,699    | 25,433    |
| Average HH Income     | \$147,832       | \$139,582 | \$141,013 |
| Median HH Income      | \$128,271       | \$114,942 | \$112,417 |