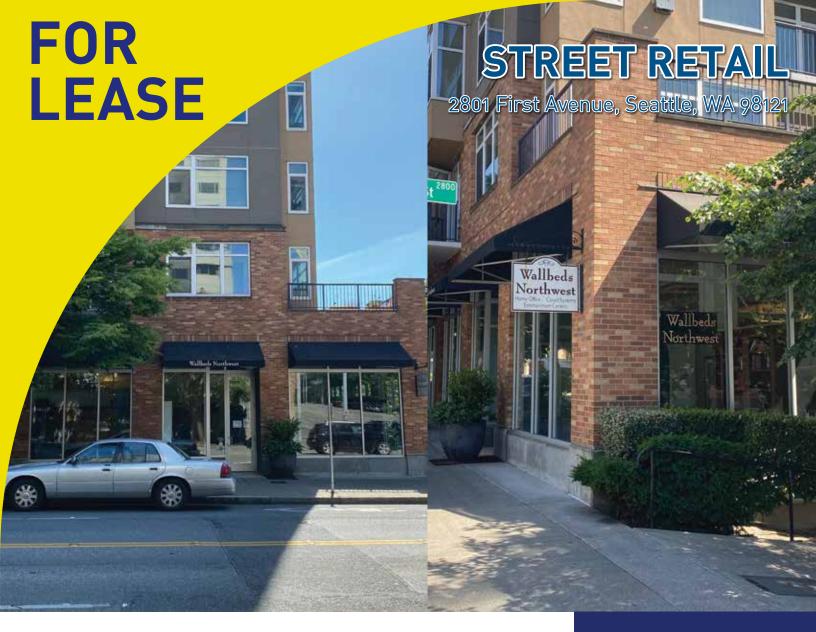

# **ELLINGTON RETAIL - SUITE D - 1,881 SF**

- Fabulous corner location in Belltown
- First & Broad corner
- High ceilings
- Growing market!
- 78% more people in .5 mile since 2010
- 12% additional growth by 2025