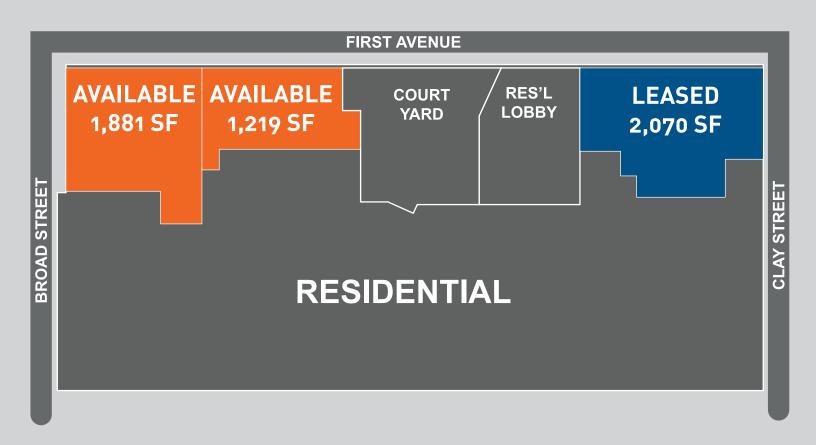

# **ELLINGTON RETAIL - SUITE D - 1,881 SF**

- Fabulous corner location in Belltown
- First & Broad corner
- High ceilings
- Growing market!
- 78% more people in .5 mile since 2010
- 12% additional growth by 2025