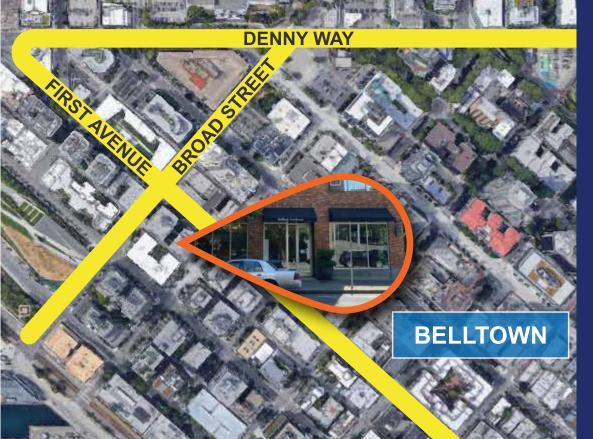

# **ELLINGTON RETAIL - SUITE D - 1,881 SF**

- Fabulous corner location in Belltown
- First & Broad corner
- High ceilings
- Growing market!
- 78% more people in .5 mile since 2010
- 12% additional growth by 2025