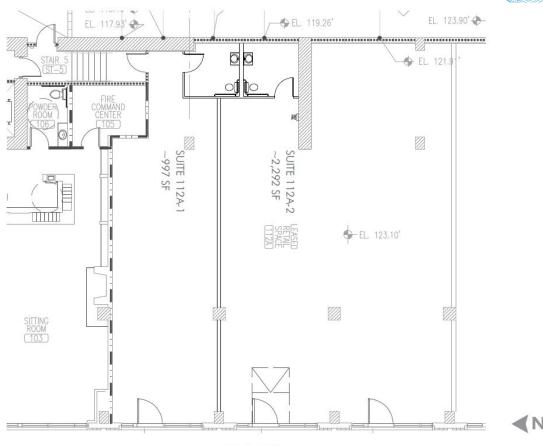

------------------|-----------|-----------|-----------|
| Employees                     | 28,806    | 111,538   | 322,377   |
| 2020 Population               | 22,400    | 60,113    | 247,868   |
| 2025 Population               | 25,381    | 69,874    | 279,233   |
| Generations                   |           |           |           |
| Millenials                    | 51%       | 47.5%     | 40.5%     |
| Gen X                         | 20.8%     | 20.4%     | 20.8%     |
| 2020 HH Current year estimate | 15,693    | 41,474    | 138,720   |
| 2020 Avg HH Income            | \$123,978 | \$127,197 | \$132,544 |
| Daytime Population            | 35,167    | 112,383   | 380,651   |
|                               |           |           |           |

\*Source: ESRI 2020





## **SITE PLAN**











### **FOR LEASE**

## **BELLTOWN MOSLER LOFTS**

2720 THIRD AVE, SEATTLE, WA 98121



#### **CONTACT US**

#### **Lourdes Valdesuso**

+1 206 618 7003 lourdes.valdesuso@cbre.com

#### **CBRE Inc.**

1420 5th Avenue Suite 1700 Seattle, WA 98101

© 2021 CBRE, Inc. All rights reserved. This information has been obtained from sources believed reliable, but has not been verified for accuracy or completeness. You should conduct a careful, independent investigation of the property and verify all information. Any reliance on this information is solely at your own risk. CBRE and the CBRE logo are service marks of CBRE, Inc. All other marks displayed on this document are the property of their respective owners, and the use of such logos does not imply any affiliation with or endorsement of