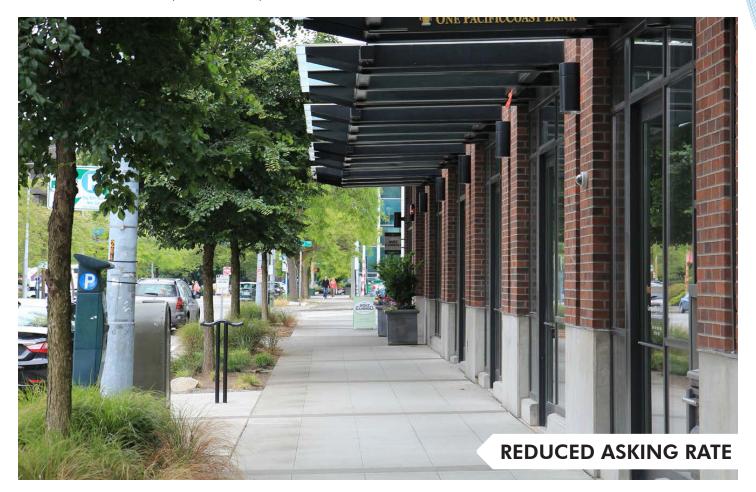

### **PROPERTY INFO**

- + 3,212 SF divisible to 997 SF
- + \$26.00 \$22.00-\$24.00 PSF/NNN
- + Five years remaining (until 11/30/2025), opportunity for direct lease with Landlord
- + Floor to ceiling windows with 18' high ceilings
- + 35,187 daytime population within 6 blocks\*
- + 60,113 residents within 1 mile\*

- + TI available to complete improvements
- → Warm grey shell 2 ADA restrooms installed, 200 amp panel, HVAC in units, not vented.
- + Ideal for medical, dental, yoga, deli/bakery, wine/dessert bar, pet supplies or home design.
- + Accessible location with a walk score of 99 transit score of 96 and bike score of 83\*\*