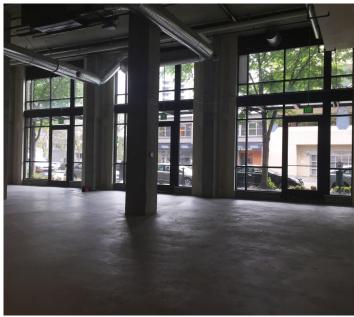

### **PROPERTY INFO**

- + 3,212 SF divisible to 997 SF
- + \$26.00 \$22.00-\$24.00 PSF/NNN
- + Five years remaining (until 11/30/2025), opportunity for direct lease with Landlord
- + Floor to ceiling windows with 18' high ceilings
- + 35,187 daytime population within 6 blocks\*
- + 60,113 residents within 1 mile\*

- + TI available to complete improvements
- → Warm grey shell 2 ADA restrooms installed, 200 amp panel, HVAC in units, not vented.
- + Ideal for medical, dental, yoga, deli/bakery, wine/dessert bar, pet supplies or home design.
- + Accessible location with a walk score of 99 transit score of 96 and bike score of 83\*\*