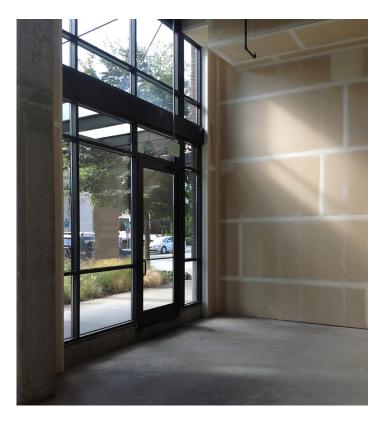

### **PROPERTY INFO**

- + 3,212 SF divisible to 997 SF
- + \$26.00 \$22.00-\$24.00 PSF/NNN
- + Five years remaining (until 11/30/2025), opportunity for direct lease with Landlord
- + Floor to ceiling windows with 18' high ceilings
- + 35,187 daytime population within 6 blocks\*
- + 60,113 residents within 1 mile\*

- + TI available to complete improvements
- → Warm grey shell 2 ADA restrooms installed, 200 amp panel, HVAC in units, not vented.
- + Ideal for medical, dental, yoga, deli/bakery, wine/dessert bar, pet supplies or home design.
- + Accessible location with a walk score of 99 transit score of 96 and bike score of 83\*\*