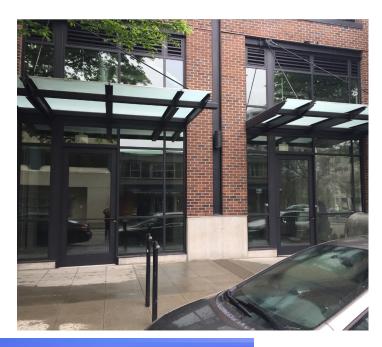

### **PROPERTY INFO**

- + 3,212 SF divisible to 997 SF
- + \$26.00 \$22.00-\$24.00 PSF/NNN
- + Five years remaining (until 11/30/2025), opportunity for direct lease with Landlord
- + Floor to ceiling windows with 18' high ceilings
- + 35,187 daytime population within 6 blocks\*
- + 60,113 residents within 1 mile\*

- + TI available to complete improvements
- → Warm grey shell 2 ADA restrooms installed, 200 amp panel, HVAC in units, not vented.
- + Ideal for medical, dental, yoga, deli/bakery, wine/dessert bar, pet supplies or home design.
- + Accessible location with a walk score of 99 transit score of 96 and bike score of 83\*\*