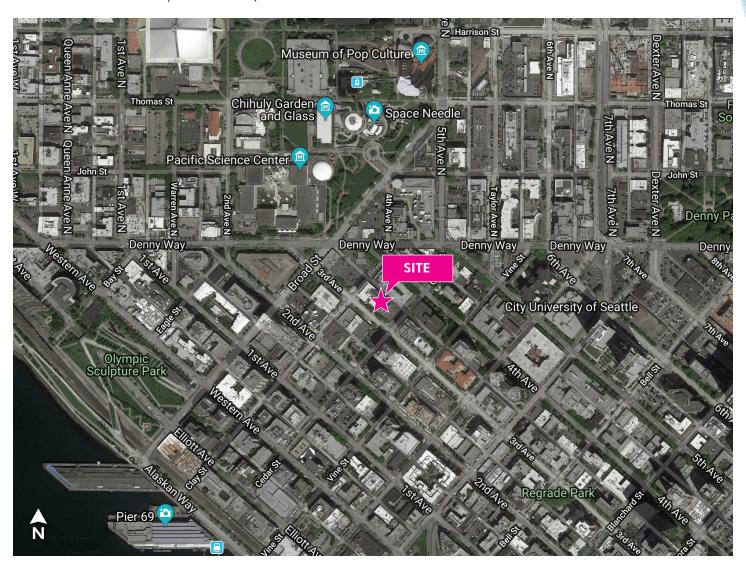

06    | 111,538   | 322,377   |
| 2020 Population               | 22,400    | 60,113    | 247,868   |
| 2025 Population               | 25,381    | 69,874    | 279,233   |
| Generations                   |           |           |           |
| Millenials                    | 51%       | 47.5%     | 40.5%     |
| Gen X                         | 20.8%     | 20.4%     | 20.8%     |
| 2020 HH Current year estimate | 15,693    | 41,474    | 138,720   |
| 2020 Avg HH Income            | \$123,978 | \$127,197 | \$132,544 |
| Daytime Population            | 35,167    | 112,383   | 380,651   |
|                               |           |           |           |

\*Source: ESRI 2020





## **SITE PLAN**











### **FOR LEASE**

## **BELLTOWN MOSLER LOFTS**

2720 THIRD AVE, SEATTLE, WA 98121



#### **CONTACT US**

#### **Lourdes Valdesuso**

+1 206 618 7003 lourdes.valdesuso@cbre.com

#### **CBRE Inc.**

1420 5th Avenue Suite 1700 Seattle, WA 98101

© 2021 CBRE, Inc. All rights reserved. This information has been obtained from sources believed reliable, but has not been verified for accuracy or completeness. You should conduct a careful, independent investigation of the property and verify all information. Any reliance on this information is solely at your own risk. CBRE and the CBRE logo are service marks of CBRE, Inc. All other marks displayed on this document are the property of their respective owners, and the use of such logos does not imply any affiliation with or endorsement of CBRE. Photos herein are the property of their respective owners. Use of these images without