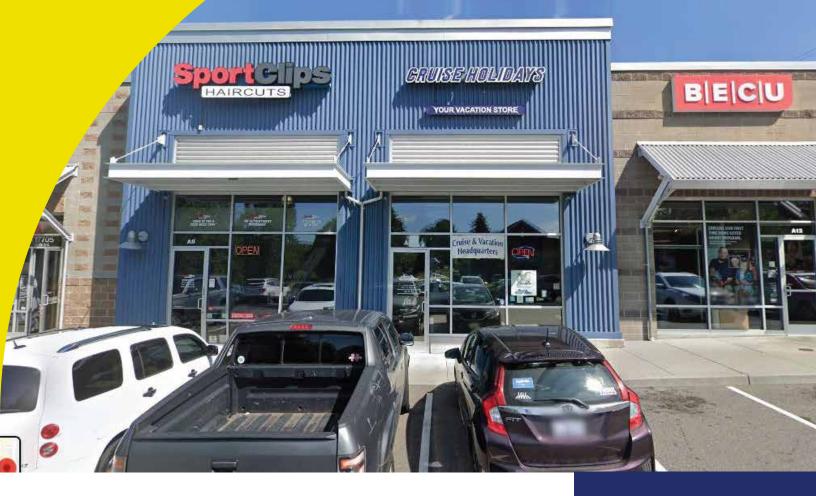

## **BETWEEN SPORTCLIPS & BECU - 1,164 SF**

- Nice store front, double loaded parking.
- Last used as travel agency office.
- Near AMC, Ross, Target, Barnes & Noble, Cost Plus, Haggen, PetSmart and Party City.