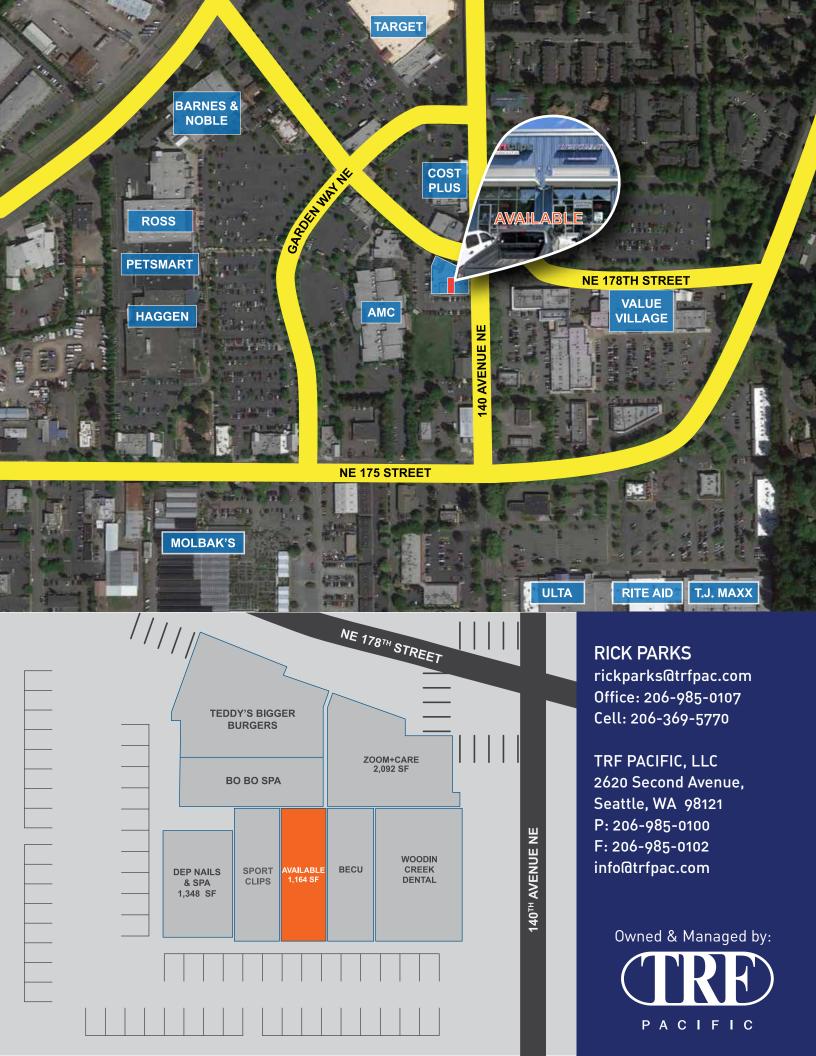

## **BETWEEN SPORTCLIPS & BECU - 1,164 SF**

- Nice store front, double loaded parking.
- Last used as travel agency office.
- Near AMC, Ross, Target, Barnes & Noble, Cost Plus, Haggen, PetSmart and Party City.

## **RICK PARKS**

rickparks@trfpac.com Office: 206-985-0107 Cell: 206-369-5770

TRF PACIFIC, LLC 2620 Second Avenue, Seattle, WA 98121 P: 206-985-0100 F: 206-985-0102 info@trfpac.com

Owned & Managed by: