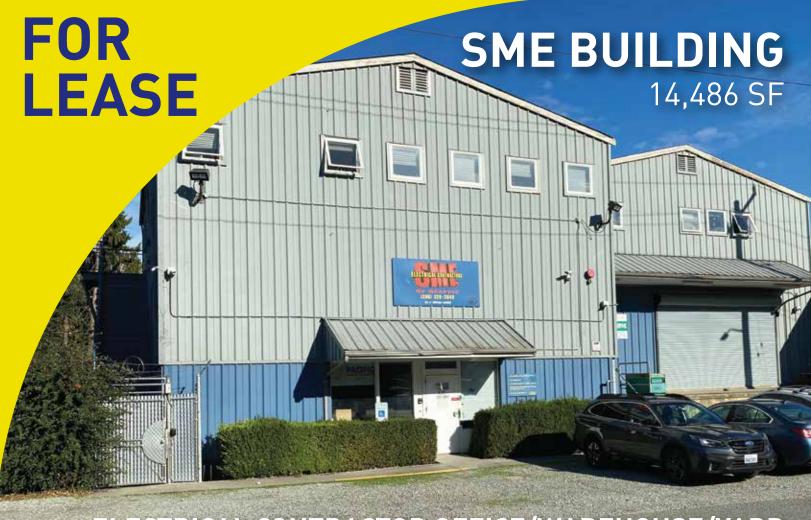

# **ELECTRICAL CONTRACTOR OFFICE/WAREHOUSE/YARD**

828 Poplar Place S, Seattle, WA 98144

- Welcome Mount Baker Remodeling!
- Two affordable office spaces remain.
- Subject to right of first refusal.
- 3,048 SF on Poplar with loading dock.
- 5,053 SF on 4th floor, multiple privates and conference.