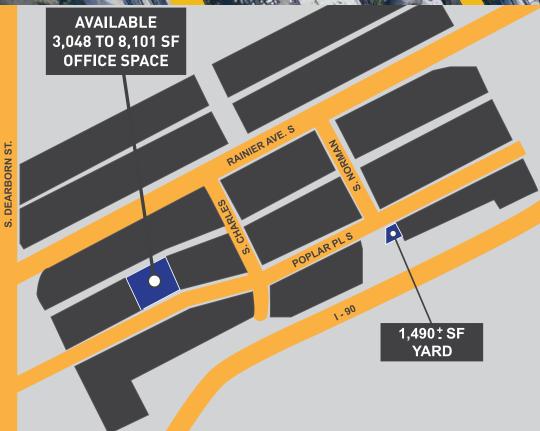

# **ELECTRICAL CONTRACTOR OFFICE/WAREHOUSE/YARD**

828 Poplar Place S, Seattle, WA 98144

- Welcome Mount Baker Remodeling!
- Two affordable office spaces remain.
- Subject to right of first refusal.
- 3,048 SF on Poplar with loading dock.
- 5,053 SF on 4th floor, multiple privates and conference.