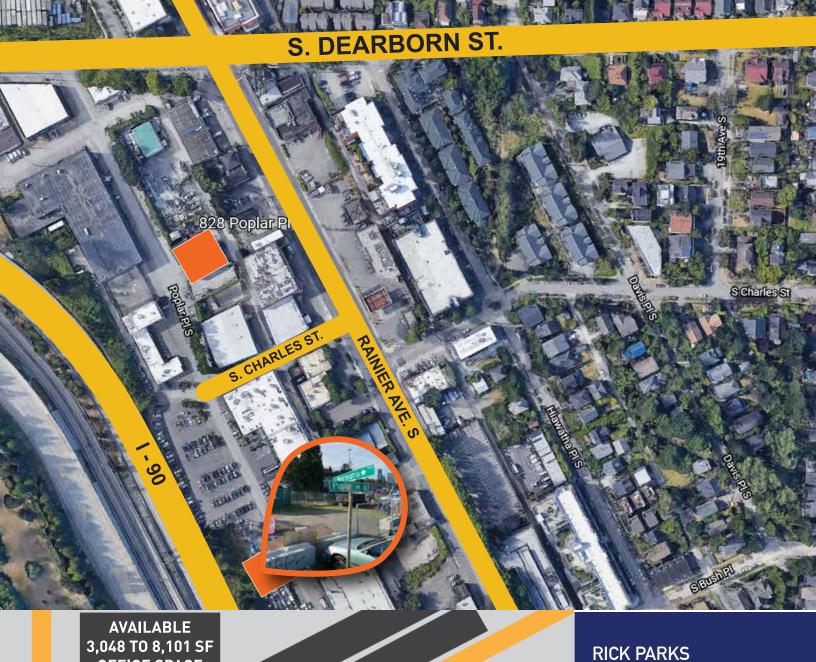

# **ELECTRICAL CONTRACTOR OFFICE/WAREHOUSE/YARD**

828 Poplar Place S, Seattle, WA 98144

- Welcome Mount Baker Remodeling!
- Two affordable office spaces remain.
- Subject to right of first refusal.
- 3,048 SF on Poplar with loading dock.
- 5,053 SF on 4th floor, multiple privates and conference.